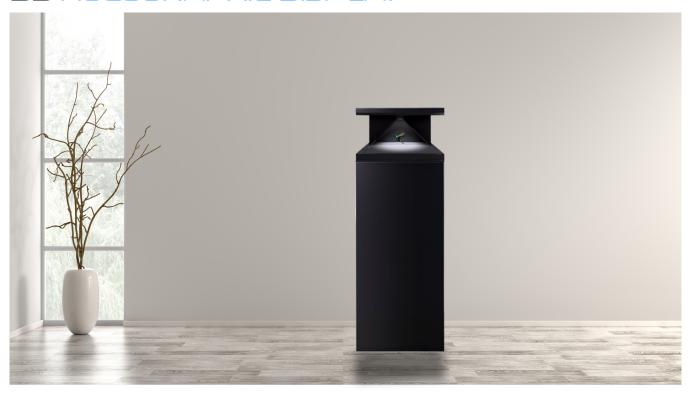

## FACT SHEET

The 3-Sided Holographic Display let's you combine physical products with holographic content. It is equipped with a key protected backdoor where you have access to media inputs and the appearance chamber.

| Model               | 3-Sided Holographic Display |
|---------------------|-----------------------------|
| Model No.           | EWD27022                    |
| Material            | Powder Coated Sheet Metal   |
| Hologram Glass      | Tempered Optical Glass      |
| Showcase Size       | 57 x 38.4 x 34.4            |
| Resolution          | 1920x1080 Full HD           |
| Brightness          | 350cd/m2                    |
| Voltage             | AC110-240V (50Hz-60Hz)      |
| Video Format        | MP4,AVI,WMV,JPEG            |
| Internal Storage    | 8 GB                        |
| Input Ports         | USB,VGA,HDMI                |
| Operating Temp.     | 0° to 50°C                  |
| Audio               | Built-In Speaker            |
| LED Light           | Adjustable                  |
| Version             | Single Version              |
| Net Weight          | 27kg                        |
| <b>Gross Weight</b> | 32kg                        |
| Package             | Flight Case                 |