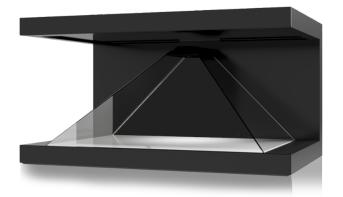

#### **Features**

- ➤ 3-Sided, 270° View angle
- Free floating 3D holographic images
- Combine physical objects with holographic content
- ► High-end, tempered optical glass
- ► Plug and play setup
- ► 24/7 rated reliability
- USB/VGA/HDMI inputs
- Full HD resolution
- ► Built-in speakers
- Automatic and manually controlled spotlight

## FACT SHEET

The 3-Sided Holographic Display let's you combine physical products with holographic content. It is equipped with a key protected backdoor where you have access to media inputs and the appearance chamber.