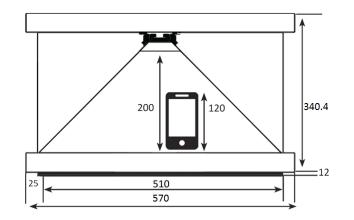

## FACT SHEET

The 3-Sided Holographic Display let's you combine physical products with holographic content. It is equipped with a key protected backdoor where you have access to media inputs and the appearance chamber.

| Model               | 3-Sided Holographic Display |
|---------------------|-----------------------------|
| Model No.           | EWD27022                    |
| Material            | Powder Coated Sheet Metal   |
| Hologram Glass      | Tempered Optical Glass      |
| Showcase Size       | 57 x 38.4 x 34.4            |
| Resolution          | 1920x1080 Full HD           |
| Brightness          | 350cd/m2                    |
| Voltage             | AC110-240V (50Hz-60Hz)      |
| Video Format        | MP4,AVI,WMV,JPEG            |
| Internal Storage    | 8 GB                        |
| Input Ports         | USB,VGA,HDMI                |
| Operating Temp.     | 0° to 50°C                  |
| Audio               | Built-In Speaker            |
| LED Light           | Adjustable                  |
| Version             | Single Version              |
| Net Weight          | 27kg                        |
| <b>Gross Weight</b> | 32kg                        |
| Package             | Flight Case                 |