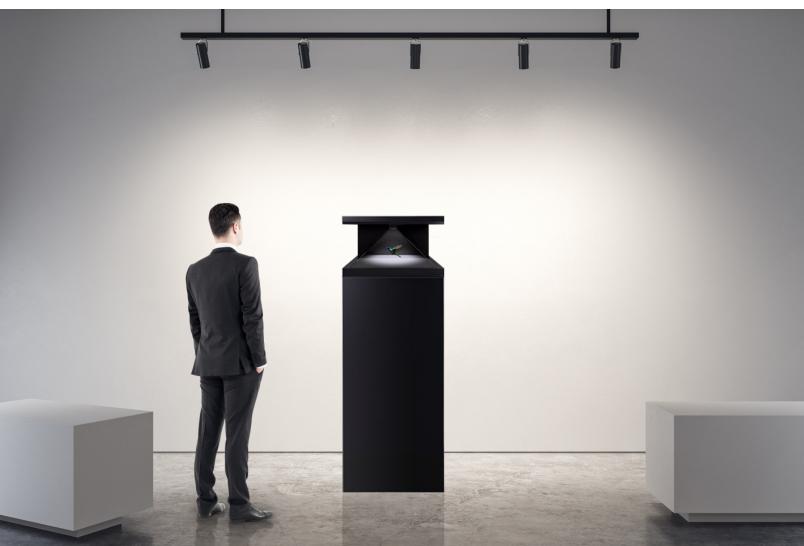

### 3D HOLOGRAPHIC DISPLAY

Today's digital advertising systems have the potential to be far more than simple tools for communicating advertising messages. The Art of Digital Advertising is the phrase that embodies our forward-thinking strategy of deploying state of the art holographic and interactive systems as not only effective advertising solutions but unique artistry and engaging interior showpieces.

Distinguish your brand from from the competition and make a statement that lingers with your target audience well beyond your ad campaign with a 3D holographic display system furnished by **eWdigimedia**.

#### **Features**

- ➤ 3-Sided, 270° View angle
- Free floating 3D holographic images
- Combine physical objects with holographic content
- ► High-end, tempered optical glass
- ► Plug and play setup
- ► 24/7 rated reliability
- USB/VGA/HDMI inputs
- Full HD resolution
- ► Built-in speakers
- Automatic and manually controlled spotlight