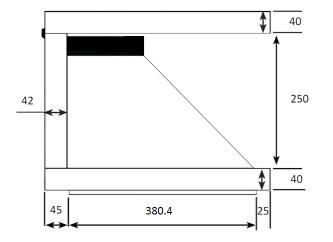

| Model               | 3-Sided Holographic Display |
|---------------------|-----------------------------|
| Model No.           | EWD27022                    |
| Material            | Powder Coated Sheet Metal   |
| Hologram Glass      | Tempered Optical Glass      |
| Showcase Size       | 57 x 38.4 x 34.4            |
| Resolution          | 1920x1080 Full HD           |
| Brightness          | 350cd/m2                    |
| Voltage             | AC110-240V (50Hz-60Hz)      |
| Video Format        | MP4,AVI,WMV,JPEG            |
| Internal Storage    | 8 GB                        |
| Input Ports         | USB,VGA,HDMI                |
| Operating Temp.     | 0° to 50°C                  |
| Audio               | Built-In Speaker            |
| LED Light           | Adjustable                  |
| Version             | Single Version              |
| Net Weight          | 27kg                        |
| <b>Gross Weight</b> | 32kg                        |
| Package             | Flight Case                 |